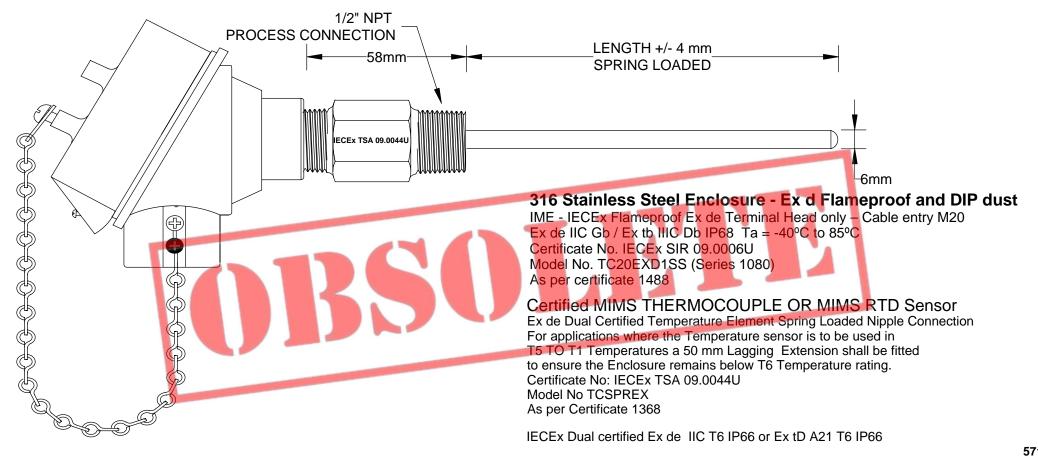

## Ex de / Ex tD Element Spring Loaded Nipple Connection With 316 Stainless Steel Terminal Head

IECEx Certificated of Conformance No : IECEx TSA 09.0044U as a component

PHONE: (03) 9687 0000 FAX: (03) 9687 1900
BRISBANE: 28A/125 Kerry Road, Archerfield Qld 4108

PHONE: 0418 222 868 EMAIL: sales@temperature.com.au

TITLE

IECEX TERMINAL HEAD C/W
Ex de / Ex tD SPRING LOADED ELEMENT